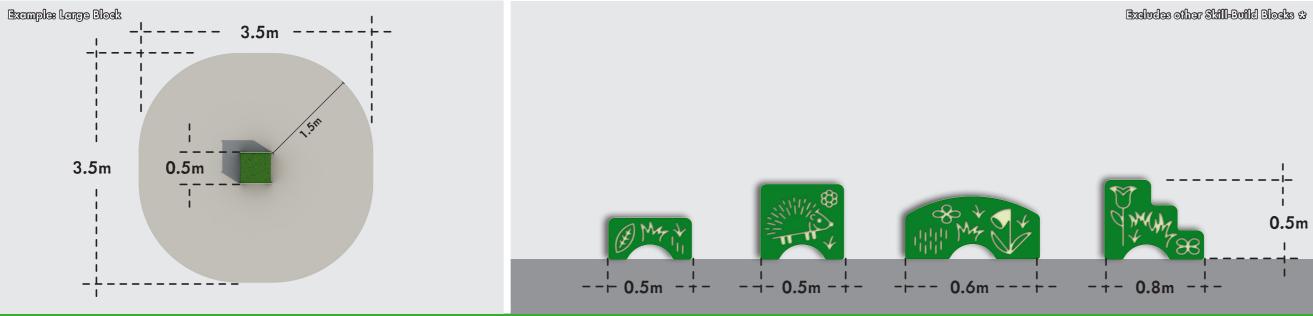

## HAY TOR SKILL BUILD TRAIL | Skill-Build Blocks SET OF 4 BLOCKS: OP12-G07

Recommended use in supervised settings.

Minimum use zone will vary depending on equipment arrangement - 1.5m recommended of obstacle free space\*