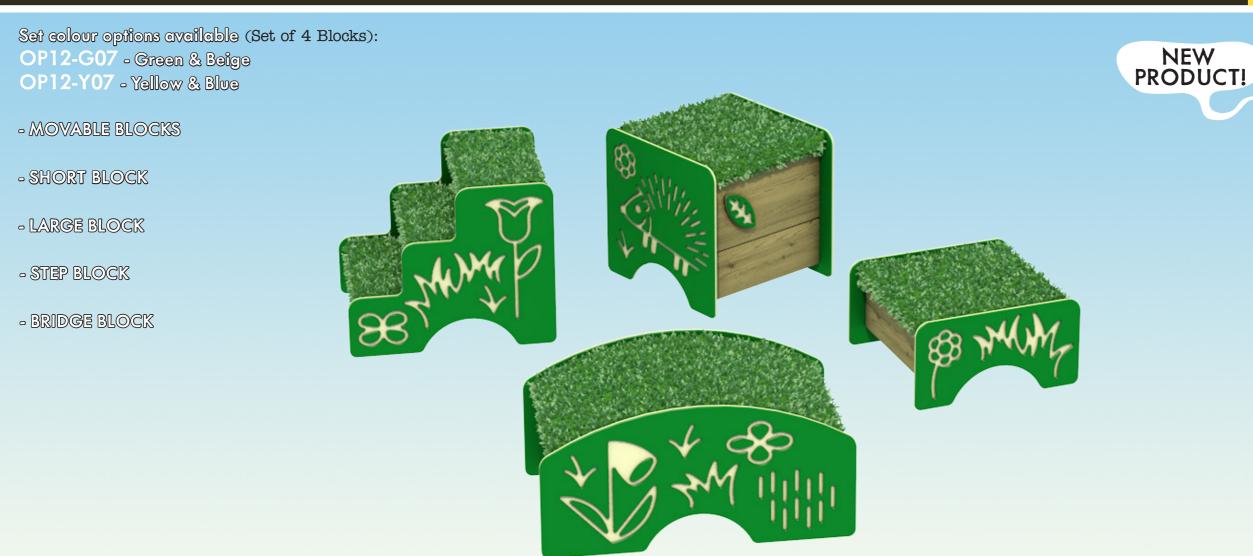

## HAY TOR SKILL BUILD TRAIL | Skill-Build Blocks SET OF 4 BLOCKS: OP12-G07

Recommended use in supervised settings.

Minimum use zone will vary depending on equipment arrangement - 1.5m recommended of obstacle free space\*