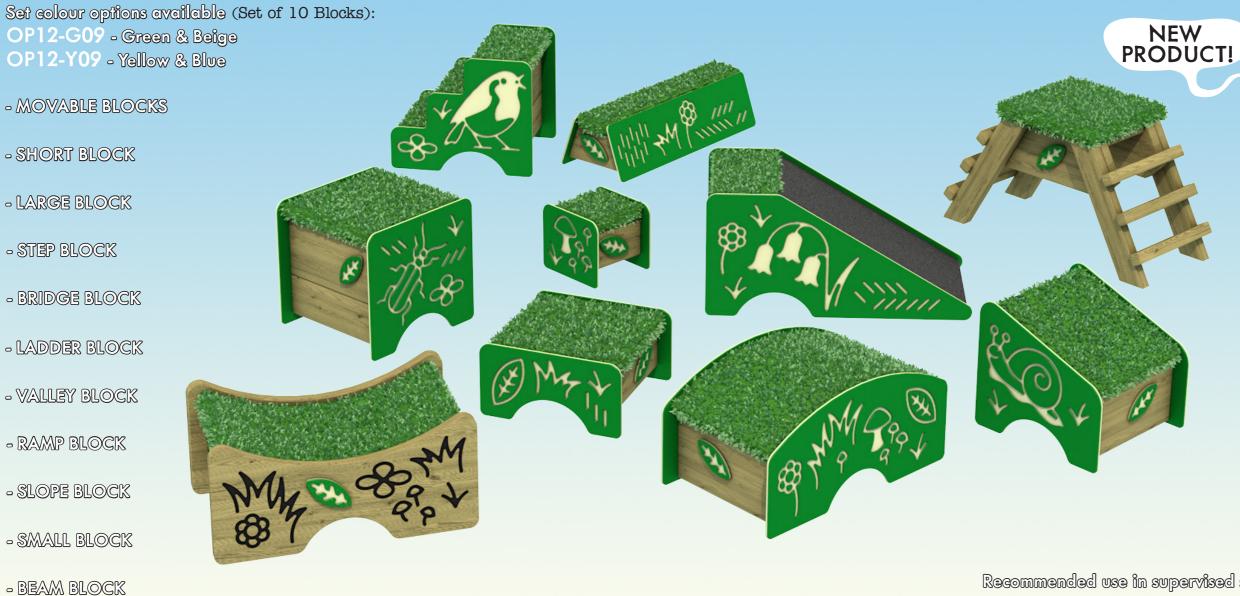

## TEN TOR SKILL BUILD TRAIL Skill-Build Blocks Set of 10 Blocks: OP12-G09

Recommended use in supervised settings.

Minimum use zone will vary depending on equipment arrangement - 1.5m recommended of obstacle free space\*