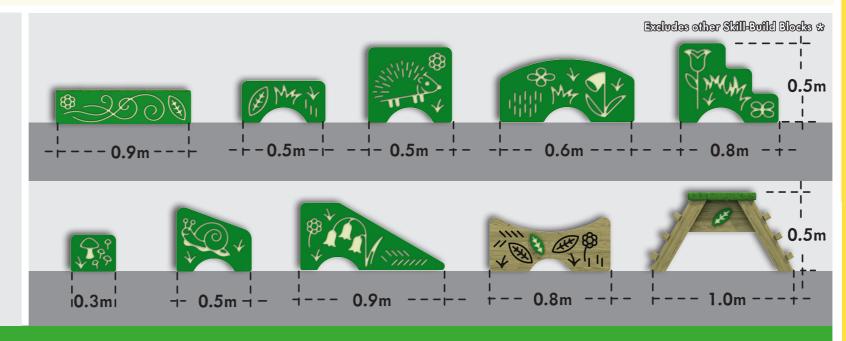

## web:www.outdoorplayuk.co.uk

Unit 2b, Crosspark, Dainton Elms Cross, Marldon Road, , Ipplepen, Newton Abbot, Devon TQ12 5TY

8

6

**AGE RANGE:** 

2-10 Years Old

**PLAY CAPACITY:** 

10+ Users